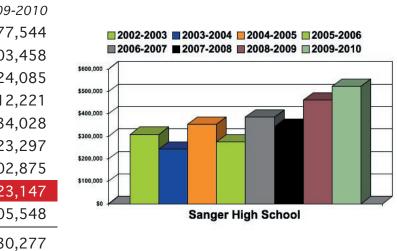

## AMOUNT OF FINANCIAL AID AWARDED\* TO STUDENTS

|  | High Schools | 2007-2008   | 2008-2009   | 2009    |
|--|--------------|-------------|-------------|---------|
|  | Dinuba       | \$469,944   | \$635,052   | \$677   |
|  | Fowler       | \$81,852    | \$171,192   | \$303   |
|  | Immanuel     | \$30,702    | \$10,237    | \$24    |
|  | Kingsburg    | \$138,187   | \$202,466   | \$212   |
|  | Orange Cove  | **\$280     | \$302,740   | \$334   |
|  | Parlier      | \$337,286   | \$435,014   | \$523   |
|  | Reedley      | \$734,068   | \$748,051   | \$1,002 |
|  | Sanger       | \$344,100   | \$461,501   | \$523   |
|  | Selma        | \$313,705   | \$428,439   | \$605   |
|  | TOTAL        | \$2,525,084 | \$3,463,639 | \$4,330 |
|  |              |             |             |         |