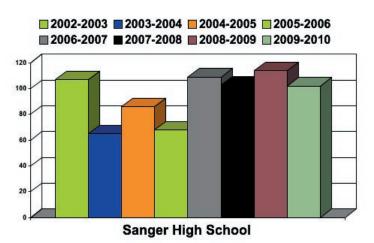

2009-2010 FINANCIAL AID & SCHOLARSHIPS NUMBER OF REEDLEY COLLEGE STUDENTS AWARDED FINANCIAL AID

| High Schools | 2007-2008 | 2008-2009 | 2009-2010 |
|--------------|-----------|-----------|-----------|
| Dinuba       | 134       | 157       | 116       |
| Fowler       | 32        | 44        | 30        |
| Immanuel     | 17        | 9         | 9         |
| Kingsburg    | 55        | 63        | 41        |
| Orange Cove  | **1       | 67        | 50        |
| Parlier      | 77        | 111       | 95        |
| Reedley      | 196       | 195       | 163       |
| Sanger       | 103       | 114       | 102       |
| Selma        | 111       | 108       | 106       |
| TOTAL        | 743       | 882       | 731       |