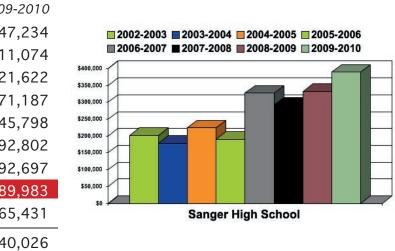

## AMOUNT OF FINANCIAL AID DISBURSED\* TO STUDENTS

| High Schools | 2007-2008   | 2008-2009   | 200    |
|--------------|-------------|-------------|--------|
| Dinuba       | \$353,556   | \$425,273   | \$54   |
| Fowler       | \$63,367    | \$118,482   | \$11   |
| Immanuel     | \$24,613    | \$6,037     | \$2    |
| Kingsburg    | \$119,284   | \$135,730   | \$17   |
| Orange Cove  | **\$280     | \$231,523   | \$24   |
| Parlier      | \$269,522   | \$304,369   | \$39   |
| Reedley      | \$618,274   | \$533,048   | \$79   |
| Sanger       | \$291,989   | \$331,998   | \$38   |
| Selma        | \$241,745   | \$291,305   | \$46   |
| TOTAL        | \$2,047,853 | \$2,426,771 | \$3,24 |
|              |             |             |        |