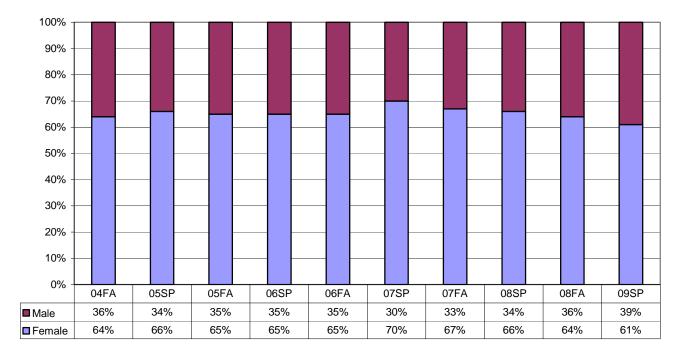

# Student Gender

Gender by campus is illustrated in **Figures I.29 - I.35**. No major changes have occurred in the division of student gender (**Figure I.29**). Madera serves the greatest percentage of females at an average 68%; Oakhurst is a close second at 67% average female population (**Figure I.34-I.35**). Fresno City College serves the greatest percentage of males at an average 47% (**Figure I.30**).

Figure I.34 Madera Center: Student Gender

Figure I.35 Oakhurst Center: Student Gender