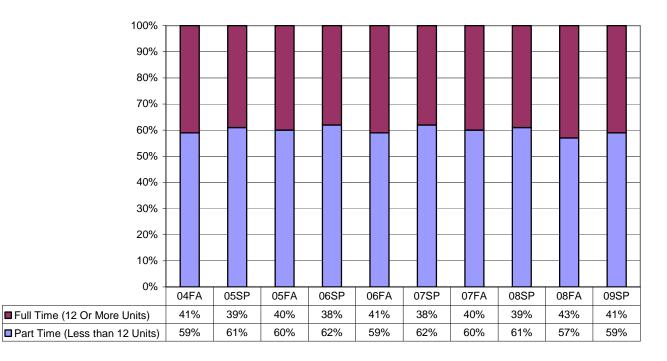

# Student Load

**Figures I.36-I.42** exhibit student load. The breakout of full-time and part-time status districtwide has remained consistent over that past 5 years (**Figure I.36**). Reedley College served close to an equal amount of full-time and part-time students for fall 2008 (**Figure I.38**). The percentage of full-time students has increased 5% at the Clovis/Willow International center from fall 2004 to fall 2008 (**Figure I.40**).

#### Figure I.38 Reedley College: Student Load