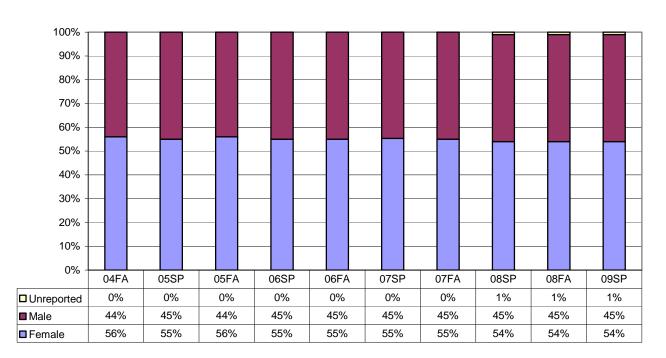

# Student Gender

Gender by campus is illustrated in **Figures I.29 - I.35**. No major changes have occurred in the division of student gender (**Figure I.29**). Madera serves the greatest percentage of females at an average 68%; Oakhurst is a close second at 67% average female population (**Figure I.34-I.35**). Fresno City College serves the greatest percentage of males at an average 47% (**Figure I.30**).

Figure I.29 SCCCD: Student Gender

Figure I.30 Fresno City College: Student Gender

Figure I.31 Reedley College: Student Gender

Figure I.32 North Centers Combined: Student Gender

Figure I.33 Willow International/Clovis Center: Student Gender