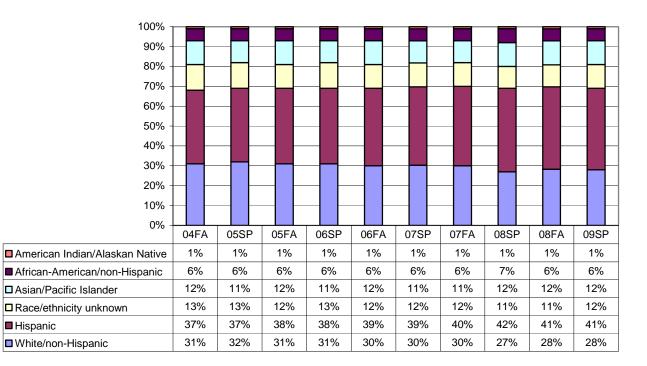

## Student Ethnicity

**Figures I.15 - I.21** summarize the ethnic diversity of SCCCD students. While the percentage of "unknown" and white students decreased from fall 2004 to fall 2008, the Hispanic population has increased overall at SCCCD (**Figure I.15**). Reedley College consistently serves the largest percentage of Hispanic students; however, from fall 2004 to fall 2008 the percentage of Hispanic students; however, from fall 2004 to fall 2008 the percentage of Hispanic students decreased slightly while the Asian population increased (**Figure I.17**). Fresno City College serves the largest percentage of African-American/non-Hispanic (8%) and Asian/Pacific Islander (15%) students (**Figure I.16**), while Oakhurst Center serves the largest percentage of White/non-Hispanic students (70%) (**Figure I.21**).

Figure I.15 SCCCD: Student Ethnic Distribution