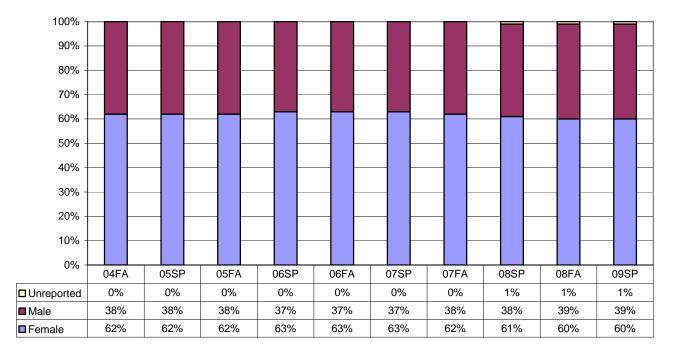

# Student Gender

Gender by campus is illustrated in **Figures I.29 - I.35**. No major changes have occurred in the division of student gender (**Figure I.29**). Madera serves the greatest percentage of females at an average 68%; Oakhurst is a close second at 67% average female population (**Figure I.34-I.35**). Fresno City College serves the greatest percentage of males at an average 47% (**Figure I.30**).

Figure I.29 SCCCD: Student Gender

Figure I.30 Fresno City College: Student Gender

Figure I.31 Reedley College: Student Gender

Figure I.32 North Centers Combined: Student Gender

Figure I.33 Willow International/Clovis Center: Student Gender