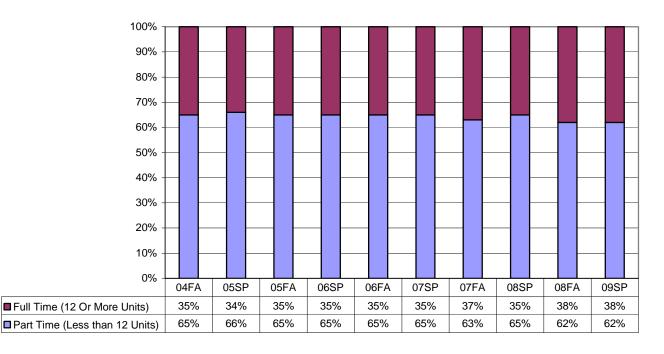

# Student Load

**Figures I.36-I.42** exhibit student load. The breakout of full-time and part-time status districtwide has remained consistent over that past 5 years (**Figure I.36**). Reedley College served close to an equal amount of full-time and part-time students for fall 2008 (**Figure I.38**). The percentage of full-time students has increased 5% at the Clovis/Willow International center from fall 2004 to fall 2008 (**Figure I.40**).

#### Figure I.38 Reedley College: Student Load