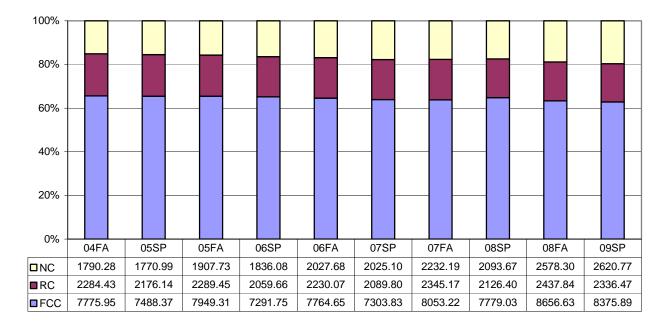

## Student Enrollment Status

Student enrollment status is summarized in **Figures I.4 - I.12.** The majority of SCCCD students in any term are "continuing" students (**Figure I.4**). **Figures I.5-I.6** represent the Full-Time Equivalent Students (FTES) in the District for which funding is received.

High school student: Concurrently enrolled in high school

Figure I.5 SCCCD FTES by College & Center (Number)