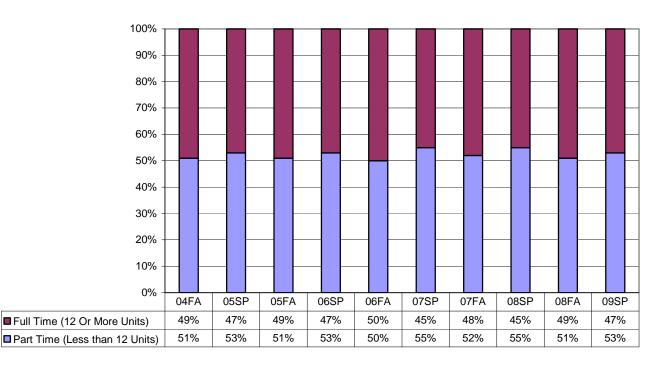

# Student Load

**Figures I.36-I.42** exhibit student load. The breakout of full-time and part-time status districtwide has remained consistent over that past 5 years (**Figure I.36**). Reedley College served close to an equal amount of full-time and part-time students for fall 2008 (**Figure I.38**). The percentage of full-time students has increased 5% at the Clovis/Willow International center from fall 2004 to fall 2008 (**Figure I.40**).

#### Figure I.41 Madera Center: Student Load