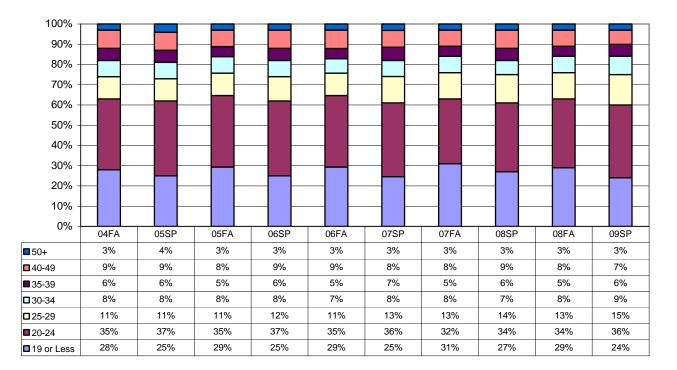

# Student Age

Student age is displayed in **Figures I.22- I.28** for the five-year period from fall 2004 to spring 2009. District-wide, from fall 2004 to fall 2008, the percentage of students age 24 and under remained constant and is the largest group of students served by SCCCD (**Figure I.22**).

#### Figure I.22 SCCCD: Student Age Distribution

Fresno City College: Student Age Distribution

05FA

4%

9%

6%

7%

13%