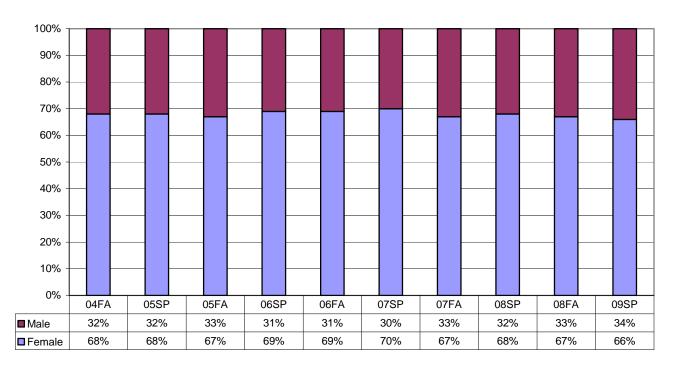

# Student Gender

Gender by campus is illustrated in **Figures I.29 - I.35**. No major changes have occurred in the division of student gender (**Figure I.29**). Madera serves the greatest percentage of females at an average 68%; Oakhurst is a close second at 67% average female population (**Figure I.34-I.35**). Fresno City College serves the greatest percentage of males at an average 47% (**Figure I.30**).

Figure I.34 Madera Center: Student Gender

Figure I.35 Oakhurst Center: Student Gender