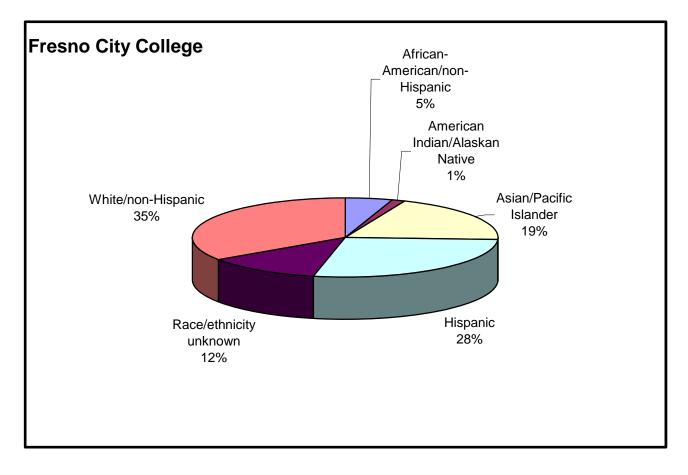

# Transfers to the CSU and UC Systems by Ethnicity 2008-2009

| College             | Transfer Year | Ethnicity                      | Transfer Totals | % of Total |
|---------------------|---------------|--------------------------------|-----------------|------------|
| Fresno City College | 2008-2009     | African-American/non-Hispanic  | 58              | 5%         |
|                     |               | American Indian/Alaskan Native | 15              | 1%         |
|                     |               | Asian/Pacific Islander         | 224             | 19%        |
|                     |               | Hispanic                       | 317             | 28%        |
|                     |               | Race/ethnicity unknown         | 141             | 12%        |
|                     |               | White/non-Hispanic             | 395             | 34%        |
| Grand Total         |               |                                | 1,150           | 100%       |

Data Sources: California Postsecondary Education Commission (CPEC)

Note: Percentages may not round to 100% due to independent rounding.