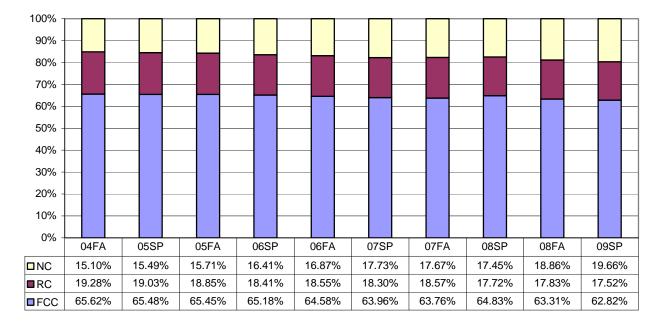

6%   | 19%  | 6%   | 19%  | 6%   |
| Continuing Student         | 65%  | 80%  | 65%  | 81%  | 65%  | 80%  | 63%  | 78%  | 63%  | 79%  |

#### Figure I.4 SCCCD: Student Enrollment Status

#### Definitions

Continuing student: Enrolled consecutively in two or more full terms

First time at any college: First term enrolled at any college

Returning Former: Previously enrolled at SCCCD with a break during full terms

First Time Transfer In: First semester at SCCCD after attending another college

**Returning Transfer:** Transferred to SCCCD, attended at least one term, did not attend at least one full term then returned

High school student: Concurrently enrolled in high school

Figure I.5 SCCCD FTES by College & Center (Number)



#### Figure I.6 SCCCD FTES by College & Centers (Percentage)



#### Figure I.7 Fresno City College: Student Enrollment Status

| 100% -                     |      |      |      |      | _    |      |      |      |      |      |
|----------------------------|------|------|------|------|------|------|------|------|------|------|
| 80% -                      |      |      | _    |      |      |      |      |      |      |      |
| 60% -                      |      | _    | _    |      |      |      |      | _    |      |      |
| 40% -                      |      | _    | _    | _    |      | _    |      |      | _    |      |
| 20% -                      |      | _    | _    | _    | _    | _    | _    | _    | _    |      |
| 0% -                       |      |      |      |      |      |      |      |      |      |      |
|