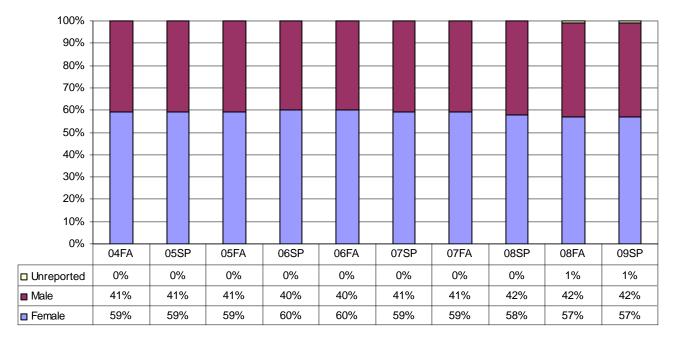

# Student Gender

Gender by campus is illustrated in **Figures I.29 - I.35**. No major changes have occurred in the division of student gender (**Figure I.29**). Madera serves the greatest percentage of females at an average 68%; Oakhurst is a close second at 67% average female population (**Figure I.34-I.35**). Fresno City College serves the greatest percentage of males at an average 47% (**Figure I.30**).

Figure I.29 SCCCD: Student Gender

Figure I.30 Fresno City College: Student Gender

Figure I.31 Reedley College: Student Gender

Figure I.32 North Centers Combined: Student Gender

Figure I.33 Willow International/Clovis Center: Student Gender