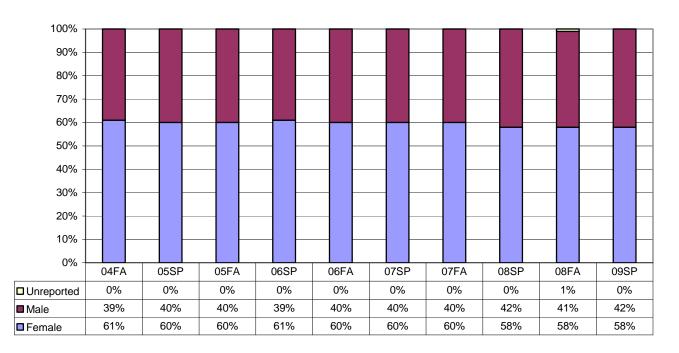

# Student Gender

Gender by campus is illustrated in **Figures I.29 - I.35**. No major changes have occurred in the division of student gender (**Figure I.29**). Madera serves the greatest percentage of females at an average 68%; Oakhurst is a close second at 67% average female population (**Figure I.34-I.35**). Fresno City College serves the greatest percentage of males at an average 47% (**Figure I.30**).

Figure I.34 Madera Center: Student Gender

Figure I.35 Oakhurst Center: Student Gender