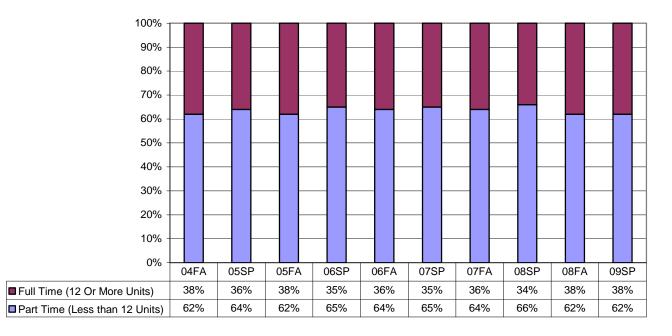

# Student Load

**Figures I.36-I.42** exhibit student load. The breakout of full-time and part-time status districtwide has remained consistent over that past 5 years (**Figure I.36**). Reedley College served close to an equal amount of full-time and part-time students for fall 2008 (**Figure I.38**). The percentage of full-time students has increased 5% at the Clovis/Willow International center from fall 2004 to fall 2008 (**Figure I.40**).

#### Figure I.40 Willow International/Clovis Center: Student Load