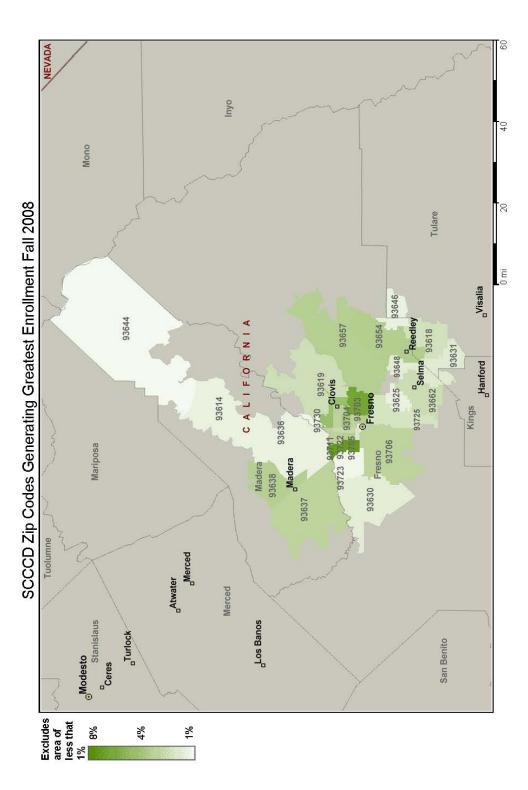

# State Center Community College District Zip Codes Generating the Greatest Enrollment Fall 2008

Note: Zip codes accounting for less than 1% of the student body are not included in this chart; therefore, data will not sum to 100%. Lines represent actual percentage as numbers are rounded up.