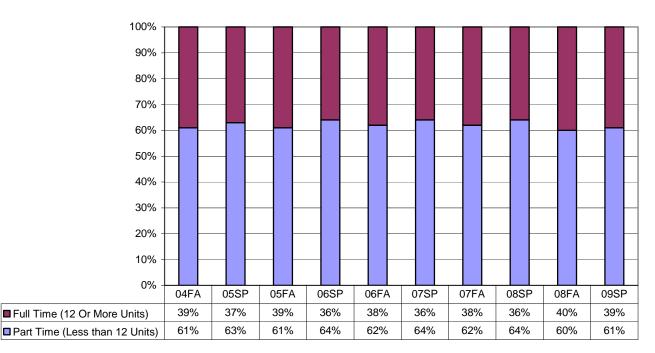

# Student Load

**Figures I.36-I.42** exhibit student load. The breakout of full-time and part-time status districtwide has remained consistent over that past 5 years (**Figure I.36**). Reedley College served close to an equal amount of full-time and part-time students for fall 2008 (**Figure I.38**). The percentage of full-time students has increased 5% at the Clovis/Willow International center from fall 2004 to fall 2008 (**Figure I.40**).

Figure I.36 SCCCD: Student Load

Figure I.37 Fresno City College: Student Load