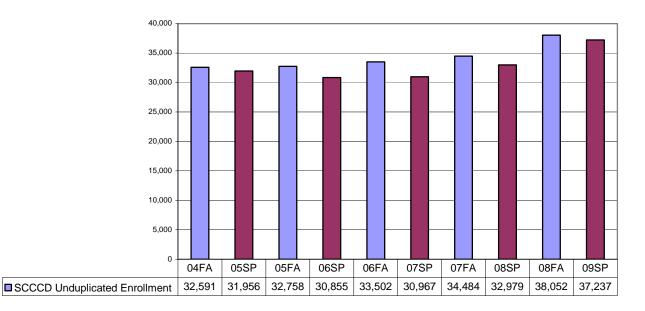

# **SCCCD Enrollment Trends**

**Figure I.1** summarizes headcount enrollment for five years, beginning with the fall 2004 term and ending with spring 2009. Enrollment growth is charted indicating the percent each site contributes to the State Center Community College District (SCCCD) as a whole. **Figure I.2** displays SCCCD growth (unduplicated) for ten semesters. Enrollment increased 16.8% for the District from fall 2004 to fall 2008.

#### Figure I.2 SCCCD Enrollment (unduplicated)