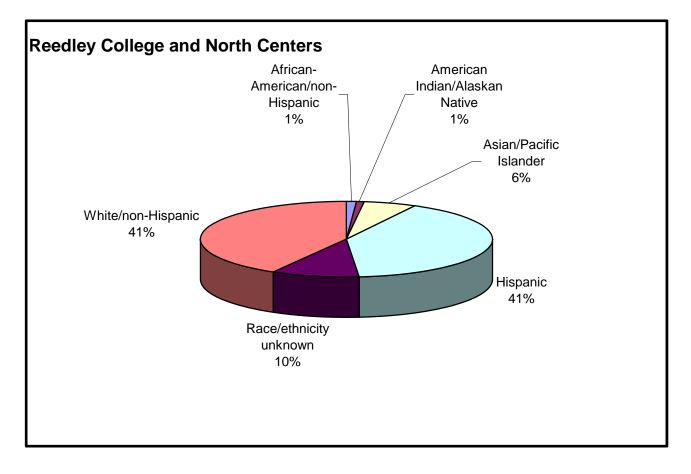

# Transfers to the CSU and UC Systems by Ethnicity 2008-2009

| College         | Transfer Year | Ethnicity                      | Transfer Totals | % of Total |
|-----------------|---------------|--------------------------------|-----------------|------------|
| Reedley College | 2008-2009     | African-American/non-Hispanic  | 6               | 1%         |
|                 |               | American Indian/Alaskan Native | 4               | 1%         |
|                 |               | Asian/Pacific Islander         | 31              | 6%         |
|                 |               | Hispanic                       | 217             | 41%        |
|                 |               | Race/ethnicity unknown         | 53              | 10%        |
|                 |               | White/non-Hispanic             | 221             | 42%        |
| Grand Total     |               |                                | 532             | 100%       |

Data Sources: California Postsecondary Education Commission (CPEC)

Note: Percentages may not round to 100% due to independent rounding.