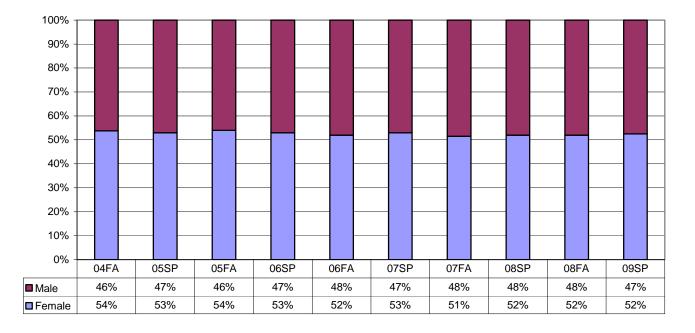

# Student Gender

Gender by campus is illustrated in **Figures I.29 - I.35**. No major changes have occurred in the division of student gender (**Figure I.29**). Madera serves the greatest percentage of females at an average 68%; Oakhurst is a close second at 67% average female population (**Figure I.34-I.35**). Fresno City College serves the greatest percentage of males at an average 47% (**Figure I.30**).

Figure I.29 SCCCD: Student Gender

Figure I.30 Fresno City College: Student Gender

Figure I.31 Reedley College: Student Gender

Figure I.32 North Centers Combined: Student Gender

Figure I.33 Willow International/Clovis Center: Student Gender