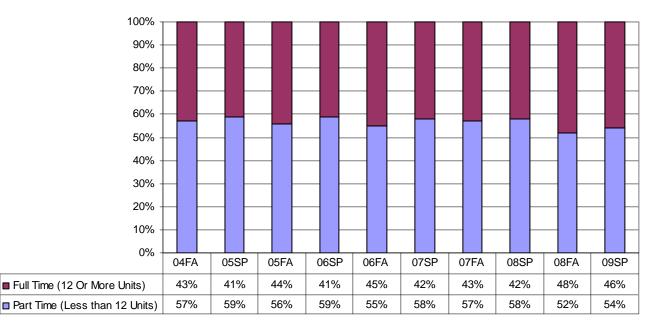

# Student Load

**Figures I.36-I.42** exhibit student load. The breakout of full-time and part-time status districtwide has remained consistent over that past 5 years (**Figure I.36**). Reedley College served close to an equal amount of full-time and part-time students for fall 2008 (**Figure I.38**). The percentage of full-time students has increased 5% at the Clovis/Willow International center from fall 2004 to fall 2008 (**Figure I.40**).

Figure I.36 SCCCD: Student Load

Figure I.37 Fresno City College: Student Load