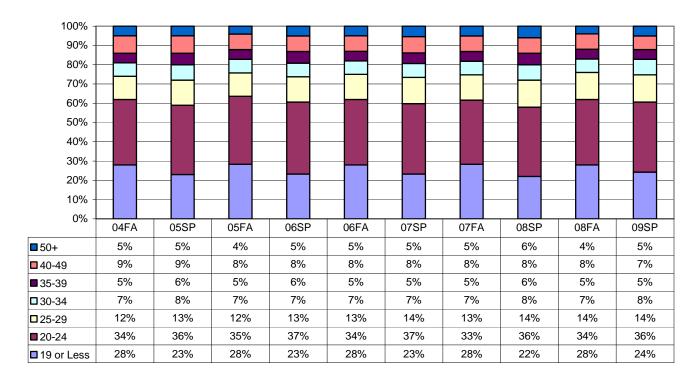

# Student Age

Student age is displayed in **Figures I.22- I.28** for the five-year period from fall 2004 to spring 2009. District-wide, from fall 2004 to fall 2008, the percentage of students age 24 and under remained constant and is the largest group of students served by SCCCD (**Figure I.22**).

#### Figure I.22 SCCCD: Student Age Distribution

Fresno City College: Student Age Distribution

05FA

4%

9%

6%

7%

13%