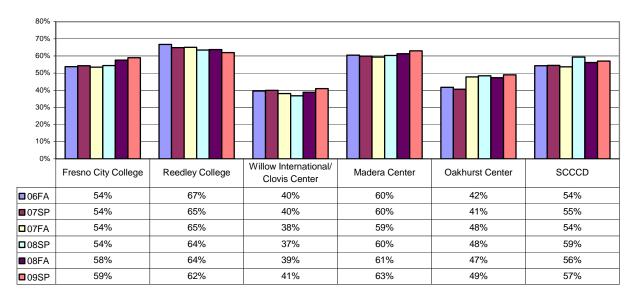

## Student Enrollment Status

Student enrollment status is summarized in **Figures I.4 - I.12.** The majority of SCCCD students in any term are "continuing" students (**Figure I.4**). **Figures I.5-I.6** represent the Full-Time Equivalent Students (FTES) in the District for which funding is received.

| 100% -                     |      |      |      |      |      |      |      |      |      |      |
|----------------------------|------|------|------|------|------|------|------|------|------|------|
| 80% -<br>60% -             |      |      |      |      |      |      |      |      |      |      |
| 40% -                      |      |      |      |      |      |      |      |      |      |      |
| 20% -                      | _    |      | _    | _    | _    | _    | _    | _    | _    |      |
| 0% -                       | 04FA | 05SP | 05FA | 06SP | 06FA | 07SP | 07FA | 08SP | 08FA | 09SP |
| High School Student        | 1%   | 1%   | 1%   | 1%   | 1%   | 1%   | 1%   | 1%   | 1%   | 0%   |
| Returning Transfer Student | 1%   | 1%   | 1%   | 1%   | 1%   | 1%   | 1%   | 1%   | 1%   | 1%   |
| First Time Transfer In     | 2%   | 1%   | 2%   | 3%   | 3%   | 3%   | 3%   | 3%   | 3%   | 3%   |
| Returning Former Student   | 10%  | 8%   | 12%  | 9%   | 13%  | 10%  | 14%  | 11%  | 14%  | 11%  |
| First Time at Any College  | 20%  | 8%   | 19%  | 5%   | 18%  | 6%   | 19%  | 6%   | 19%  | 6%   |
| Continuing Student         | 65%  | 80%  | 65%  | 81%  | 65%  | 80%  | 63%  | 78%  | 63%  | 79%  |

#### Figure I.4 SCCCD: Student Enrollment Status