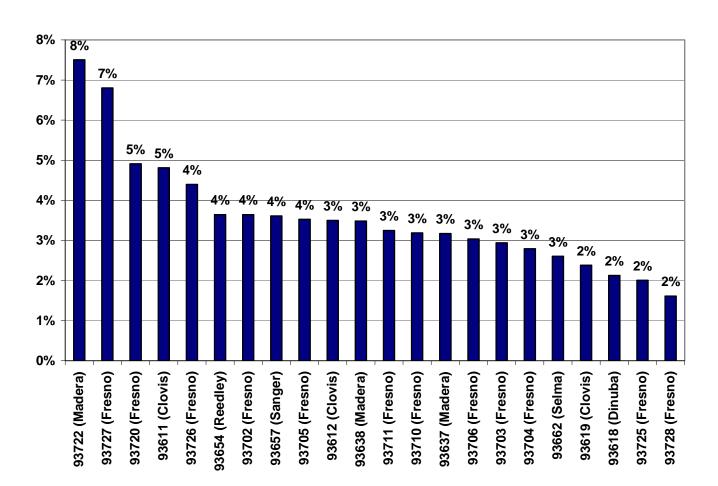

# State Center Community College District Zip Codes Generating the Greatest Enrollment Fall 2008

Note: Zip codes accounting for less than 1% of the student body are not included in this chart; therefore, data will not sum to 100%. Lines represent actual percentage as numbers are rounded up.