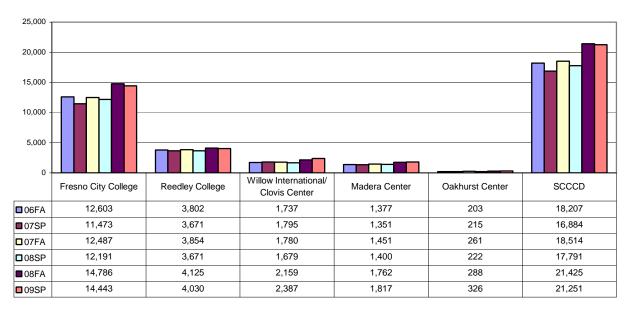

## Student Enrollment Status

Student enrollment status is summarized in **Figures I.4 - I.12.** The majority of SCCCD students in any term are "continuing" students (**Figure I.4**). **Figures I.5-I.6** represent the Full-Time Equivalent Students (FTES) in the District for which funding is received.

High school student: Concurrently enrolled in high school

Figure I.5 SCCCD FTES by College & Center (Number)