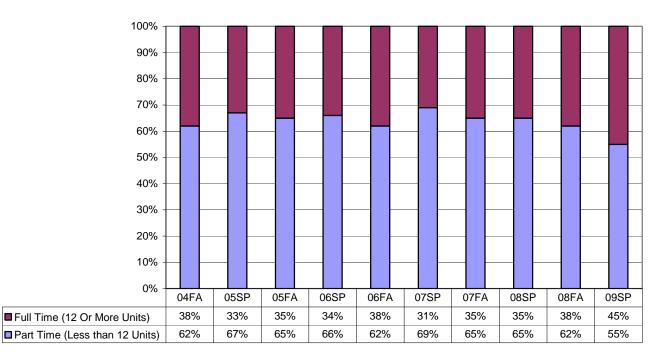

# Student Load

**Figures I.36-I.42** exhibit student load. The breakout of full-time and part-time status districtwide has remained consistent over that past 5 years (**Figure I.36**). Reedley College served close to an equal amount of full-time and part-time students for fall 2008 (**Figure I.38**). The percentage of full-time students has increased 5% at the Clovis/Willow International center from fall 2004 to fall 2008 (**Figure I.40**).

#### Figure I.40 Willow International/Clovis Center: Student Load