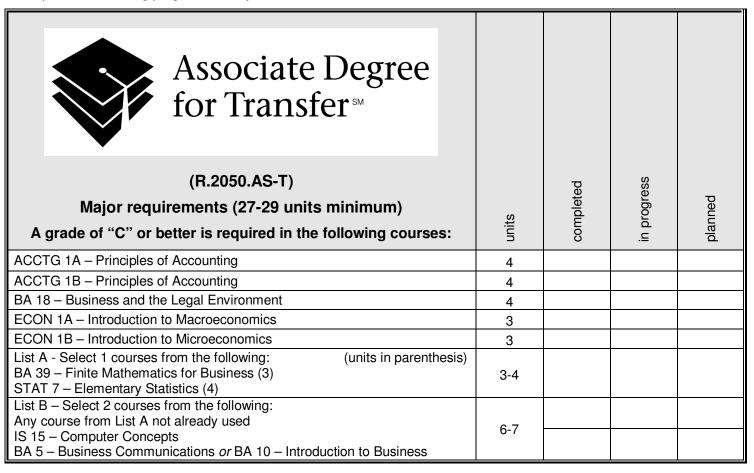

## BUSINESS ADMINISTRATION 2012-2013

| Name:      |  |
|------------|--|
| RCID/ID: _ |  |
| Date:      |  |

Complete the following program of study:

Notes: A minimum of 60 CSU-transferrable units with a grade point average (GPA) of 2.0 or better must be completed.

Certification of either the California State University General Education Breadth (CSU GE-Breadth) or the Intersegmental General Education Transfer Curriculum (IGETC-CSU version) is required.

Courses may double count in the major and CSU GE-Breadth or IGETC.

Faculty Advisors: Reedley College, Madera Center, Oakhurst Center and Willow International Counselors.