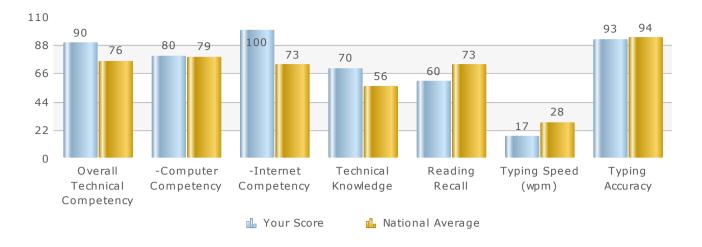

### **Learning Styles**

Your primary learning style is Solitary

**Typing Accuracy** 

Measured at 93 %

**Typing Speed** 

#### **Comparison To SmarterMeasure Averages**

The SmarterMeasure average represents the average of all students from all schools who have taken this version of SmarterMeasure. These SmarterMeasure averages are automatically updated monthly.