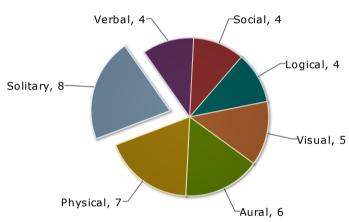

### **Learning Styles**

Your primary learning style is Solitary

**Typing Accuracy** 

Measured at 93 %

**Typing Speed** 