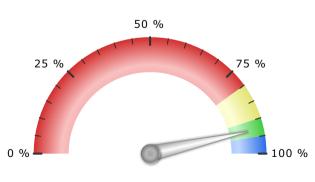

### **Learning Styles**

Your primary learning style is Solitary

**Typing Accuracy** 

Measured at 93 %

**Typing Speed** 