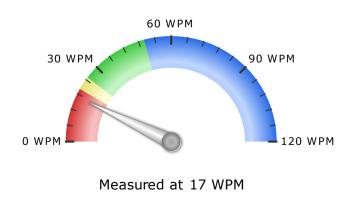

### **Learning Styles**

Your primary learning style is Solitary

**Typing Accuracy** 

Measured at 93 %

**Typing Speed** 