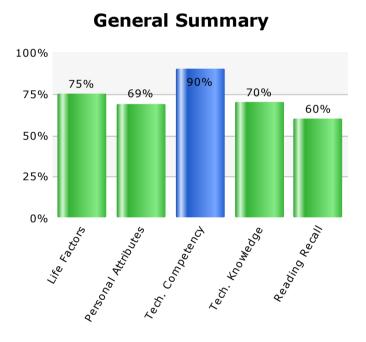

# SmarterMeasure Summary Report

# **Student Information**

| Name:           | Castillo Maria                |
|-----------------|-------------------------------|
| Account:        | Reedley College               |
| Date Started:   | August 19, 2017 @ 7:02 PM PDT |
| Date Completed: | August 19, 2017 @ 7:33 PM PDT |
| Online courses: | 0                             |

# Assessment Summary



### **Learning Styles**



Your primary learning style is Solitary

**Typing Accuracy** 



Measured at 93 %

**Typing Speed** 



#### **Comparison To SmarterMeasure Averages**



The SmarterMeasure average represents the average of all students from all schools who have taken this version of SmarterMeasure. These SmarterMeasure averages are automatically updated monthly.