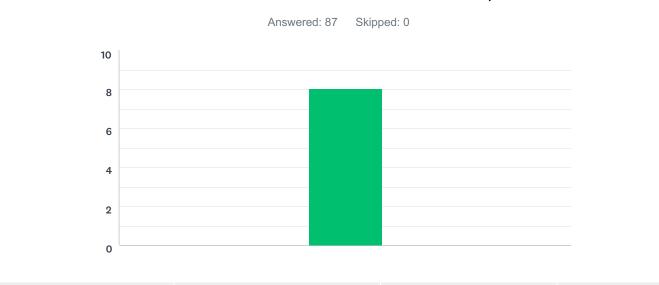

## Q5 Please rate your interactions with the front desk/receptionist (Move scale, 0 = Poor .... 10 = Excellent):

| ANSWER CHOICES        | AVERAGE NUMBER | TOTAL NUMBER | RESPONSES |
|-----------------------|----------------|--------------|-----------|
|                       | 8              | 701          | 87        |
| Total Respondents: 87 |                |              |           |