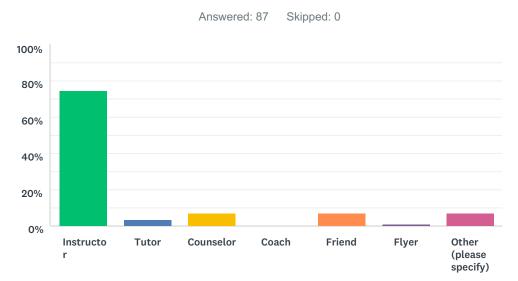

#### Q3 How did you find out about the Reading & Writing Center?

| ANSWER CHOICES         | RESPONSES |    |
|------------------------|-----------|----|
| Instructor             | 74.71%    | 65 |
| Tutor                  | 3.45%     | 3  |
| Counselor              | 6.90%     | 6  |
| Coach                  | 0.00%     | 0  |
| Friend                 | 6.90%     | 6  |
| Flyer                  | 1.15%     | 1  |
| Other (please specify) | 6.90%     | 6  |
| TOTAL                  |           | 87 |