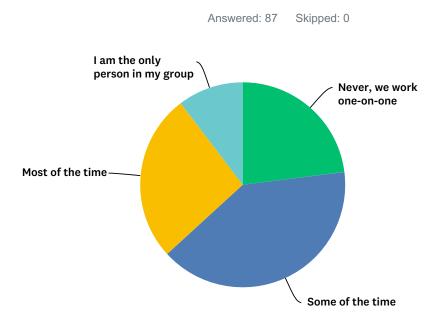

## Q7 How much time do you spend with other students in your group on writing assignments and activities?

| ANSWER CHOICES                   | RESPONSES |    |
|----------------------------------|-----------|----|
| Never, we work one-on-one        | 22.99%    | 20 |
| Some of the time                 | 40.23%    | 35 |
| Most of the time                 | 26.44%    | 23 |
| I am the only person in my group | 10.34%    | 9  |
| TOTAL                            |           | 87 |