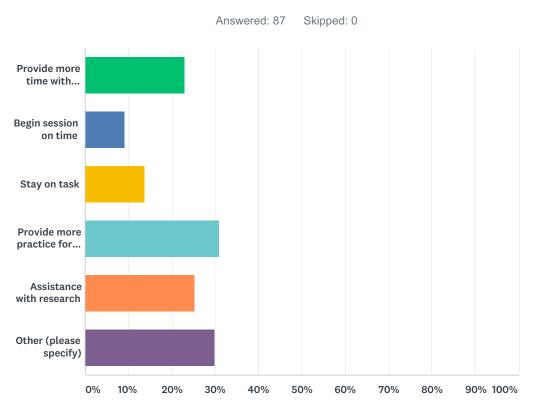

| ANSWER CHOICES                                   | RESPONSES |    |
|--------------------------------------------------|-----------|----|
| Provide more time with students                  | 22.99%    | 20 |
| Begin session on time                            | 9.20%     | 8  |
| Stay on task                                     | 13.79%    | 12 |
| Provide more practice for my areas of difficulty | 31.03%    | 27 |
| Assistance with research                         | 25.29%    | 22 |
| Other (please specify)                           | 29.89%    | 26 |
| Total Respondents: 87                            |           |    |

#### Q6 Recommendations for our tutors (check all that apply):