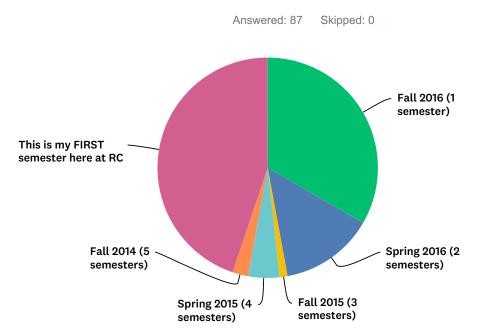

# Q2 Have you enrolled in the Writing Center prior to this semester? If so when did you begin?

| ANSWER CHOICES                       | RESPONSES |    |
|--------------------------------------|-----------|----|
| Fall 2016 (1 semester)               | 33.33%    | 29 |
| Spring 2016 (2 semesters)            | 13.79%    | 12 |
| Fall 2015 (3 semesters)              | 1.15%     | 1  |
| Spring 2015 (4 semesters)            | 4.60%     | 4  |
| Fall 2014 (5 semesters)              | 2.30%     | 2  |
| Spring 2014 (6 semesters)            | 0.00%     | 0  |
| This is my FIRST semester here at RC | 44.83%    | 39 |
| TOTAL                                |           | 87 |