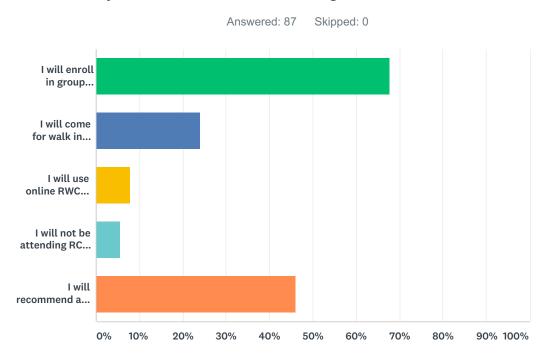

#### Q10 Will you return to the Writing Center next semester?

| ANSWER CHOICES                                          | RESPONSES |    |
|---------------------------------------------------------|-----------|----|
| I will enroll in group tutoring                         | 67.82%    | 59 |
| I will come for walk in tutoring                        | 24.14%    | 21 |
| I will use online RWC services                          | 8.05%     | 7  |
| I will not be attending RC next semester                | 5.75%     | 5  |
| I will recommend a friend or classmate to go to the RWC | 45.98%    | 40 |
| Total Respondents: 87                                   |           |    |