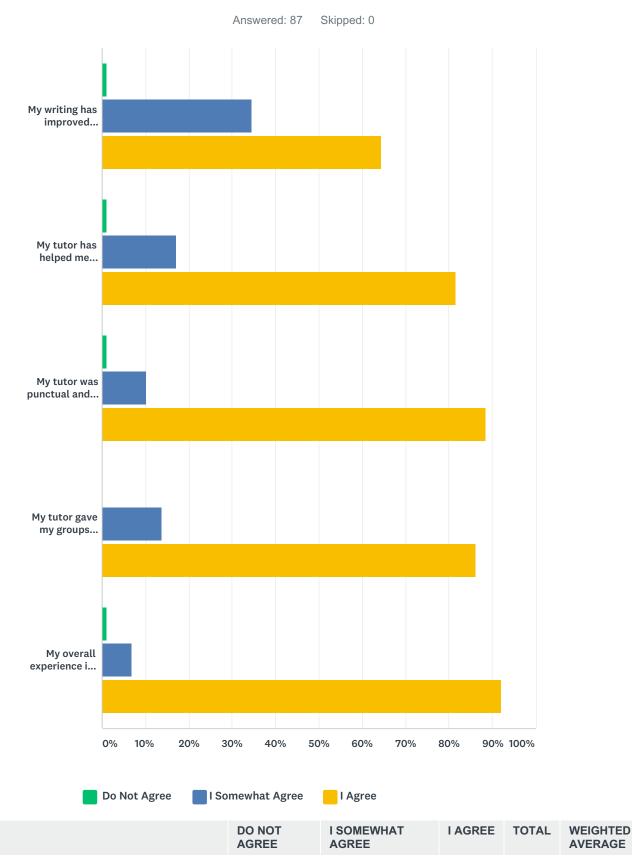

## Q9 Please select the degree to which you agree to the following statements:

#### SPR 2017 Reedley College Reading & Writing Center 15 Week Survey

SurveyMonkey

| My writing has improved significantly this semester   | 1.15% | 34.48% | 64.37% |    |      |
|-------------------------------------------------------|-------|--------|--------|----|------|
|                                                       | 1     | 30     | 56     | 87 | 2.63 |
| My tutor has helped me become a more confident writer | 1.15% | 17.24% | 81.61% |    |      |
|                                                       | 1     | 15     | 71     | 87 | 2.80 |
| My tutor was punctual and reliable                    | 1.15% | 10.34% | 88.51% |    |      |
|                                                       | 1     | 9      | 77     | 87 | 2.87 |
| My tutor gave my groups complete attention            | 0.00% | 13.79% | 86.21% |    |      |
|                                                       | 0     | 12     | 75     | 87 | 2.86 |
| My overall experience in the Reading Writing Center   | 1.15% | 6.90%  | 91.95% |    |      |
| was positive                                          | 1     | 6      | 80     | 87 | 2.91 |