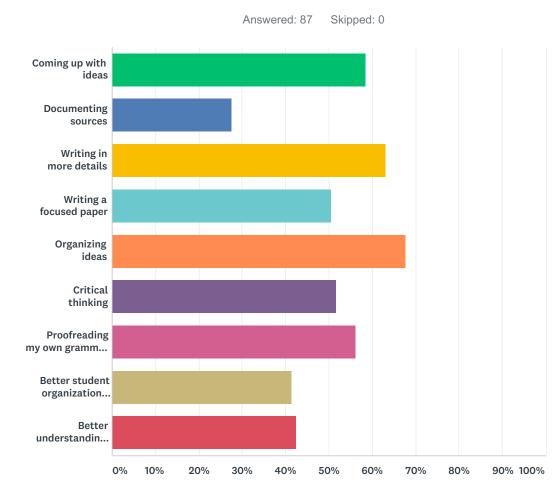

#### Q8 Which areas of writing did you improve upon (check all that apply)?

| ANSWER CHOICES                                | RESPONSES |    |
|-----------------------------------------------|-----------|----|
| Coming up with ideas                          | 58.62%    | 51 |
| Documenting sources                           | 27.59%    | 24 |
| Writing in more details                       | 63.22%    | 55 |
| Writing a focused paper                       | 50.57%    | 44 |
| Organizing ideas                              | 67.82%    | 59 |
| Critical thinking                             | 51.72%    | 45 |
| Proofreading my own grammar and punctuation   | 56.32%    | 49 |
| Better student organization skills            | 41.38%    | 36 |
| Better understandin of my own learning styles | 42.53%    | 37 |
| Total Respondents: 87                         |           |    |