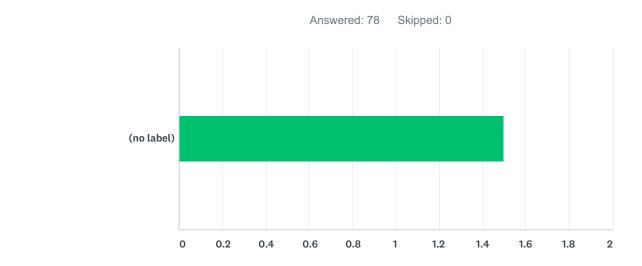

# Q4 The embedded tutor was helpful. He/she helped me understand something I was confused about or did not understand before.

|               | STRONGLY<br>AGREE | AGREE        | NEITHER<br>AGREE/DISAGREE | DISAGREE   | STRONGLY<br>DISAGREE | TOTAL | WEIGHTED<br>AVERAGE |
|---------------|-------------------|--------------|---------------------------|------------|----------------------|-------|---------------------|
| (no<br>label) | 58.97%<br>46      | 32.05%<br>25 | 8.97%<br>7                | 0.00%<br>0 | 0.00%<br>0           | 78    | 1.50                |