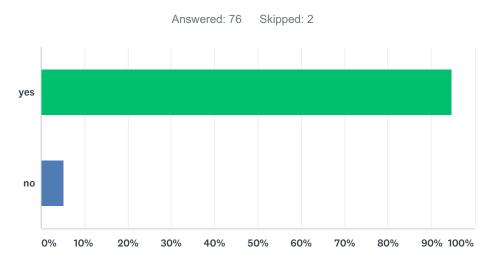

## Q3 Did your embedded tutor work with you in class at some point during the semester?

| ANSWER CHOICES | RESPONSES |    |
|----------------|-----------|----|
| yes            | 94.74%    | 72 |
| no             | 5.26%     | 4  |
| TOTAL          |           | 76 |