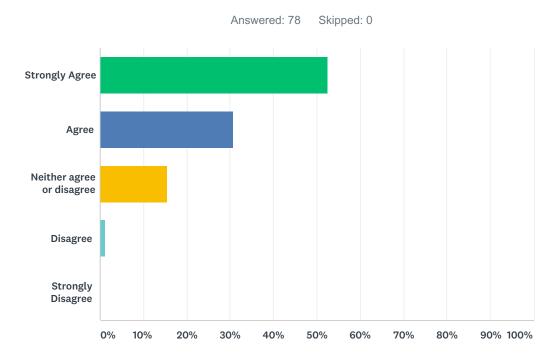

# Q7 Based on my experience with the embedded tutor, I would feel comfortable working with a tutor in the Reading/Writing Center.

| ANSWER CHOICES            | RESPONSES |    |
|---------------------------|-----------|----|
| Strongly Agree            | 52.56%    | 41 |
| Agree                     | 30.77%    | 24 |
| Neither agree or disagree | 15.38%    | 12 |
| Disagree                  | 1.28%     | 1  |
| Strongly Disagree         | 0.00%     | 0  |
| TOTAL                     |           | 78 |