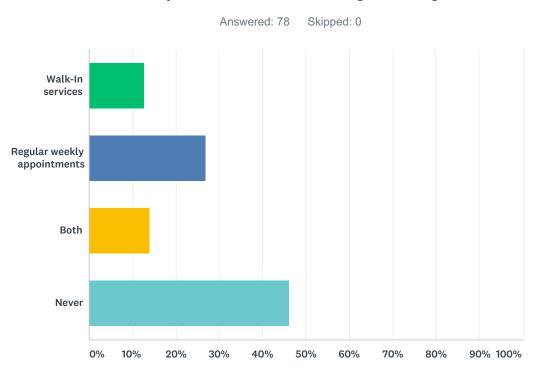

#### **ANSWER CHOICES** RESPONSES 12.82% 10 Walk-In services 26.92% 21 Regular weekly appointments 14.10% 11 Both 46.15% 36 Never TOTAL 78

## Q9 How did you use the Reading/Writing Center?