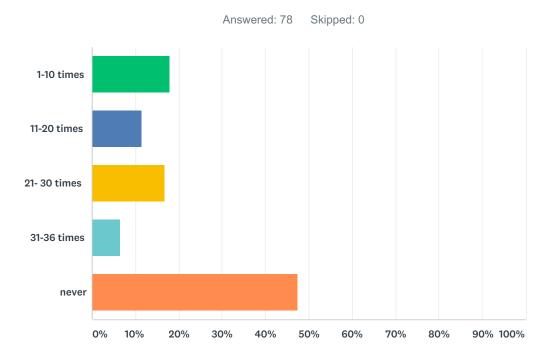

## Q8 How often did you use a tutor at the Reading/Writing Center?:

| ANSWER CHOICES | RESPONSES |    |
|----------------|-----------|----|
| 1-10 times     | 17.95%    | 14 |
| 11-20 times    | 11.54%    | 9  |
| 21- 30 times   | 16.67%    | 13 |
| 31-36 times    | 6.41%     | 5  |
| never          | 47.44%    | 37 |
| TOTAL          |           | 78 |