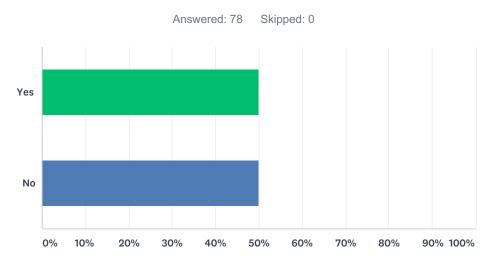

# Q6 I had an appointment with a tutor at the RC Reading/Writing Center at some point during the semester.

| ANSWER CHOICES        | RESPONSES |    |
|-----------------------|-----------|----|
| Yes                   | 50.00%    | 39 |
| No                    | 50.00%    | 39 |
| Total Respondents: 78 |           |    |