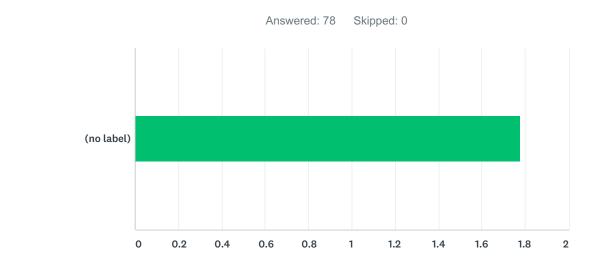

#### Q5 I had enough time to interact with the embedded tutor.

|               | STRONGLY<br>AGREE | AGREE        | NEITHER AGREE OR<br>DISAGREE | DISAGREE   | STRONGLY<br>DISAGREE | TOTAL | WEIGHTED<br>AVERAGE |
|---------------|-------------------|--------------|------------------------------|------------|----------------------|-------|---------------------|
| (no<br>label) | 43.59%<br>34      | 38.46%<br>30 | 14.10%<br>11                 | 3.85%<br>3 | 0.00%<br>0           | 78    | 1.78                |