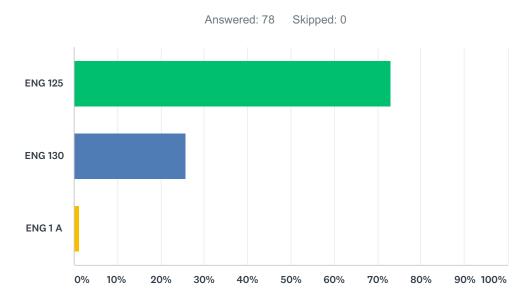

## Q2 In which class did you benefit from embedded tutoring?

| ANSWER CHOICES | RESPONSES |    |
|----------------|-----------|----|
| ENG 125        | 73.08%    | 57 |
| ENG 130        | 25.64%    | 20 |
| ENG 1 A        | 1.28%     | 1  |
| TOTAL          |           | 78 |